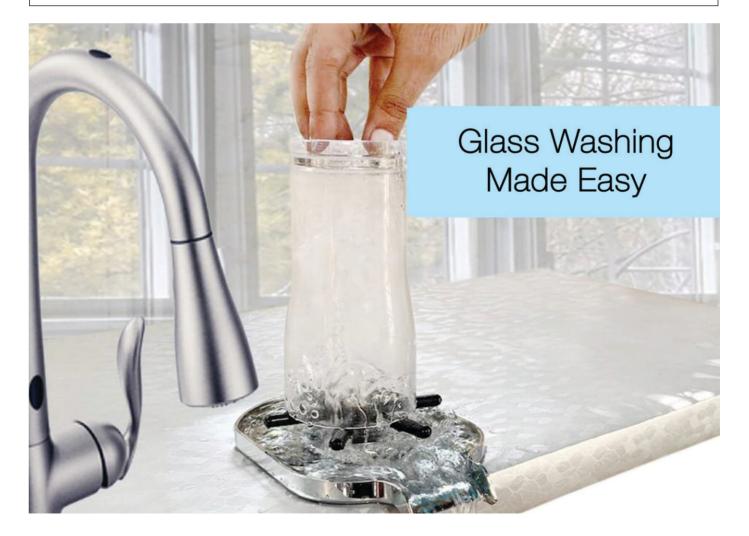

## The ORIGINAL Rinser

#### **Most Popular Rinser**

Most efficient rinser.

JRES

FEATU

- Install on either hot or cold water supply lines.
- Mounts on a standard countertop hole.
- Useful to rinse a wide variety of cups, bottles and glasses.