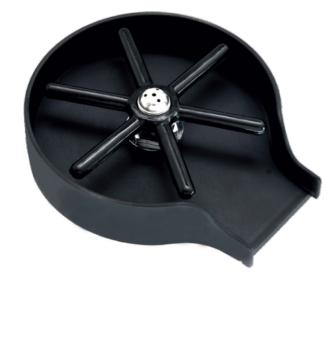

## The ORIGINAL Rinser

#### **Most Popular Rinser**

Most efficient rinser.

JRES

FEATU

- Install on either hot or cold water supply lines.
- Mounts on a standard countertop hole.
- Useful to rinse a wide variety of cups, bottles and glasses.